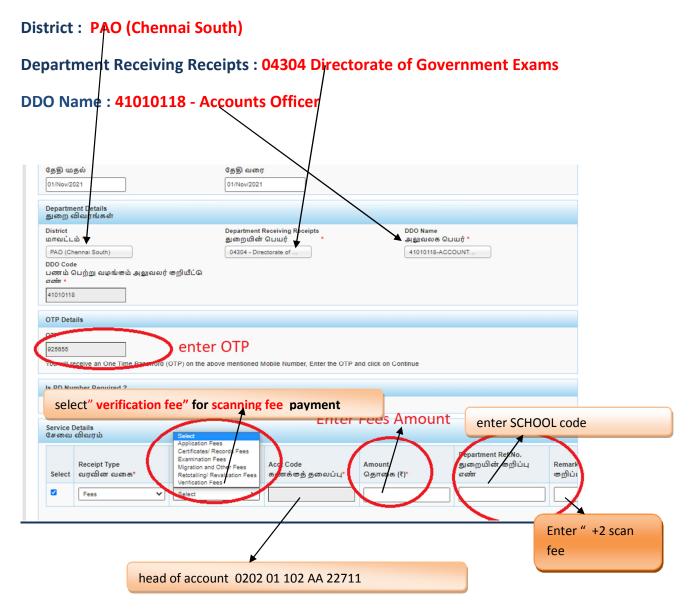

## Select following details in the Departmental Details

### Select add row to pay Retotal amount

|           | Service I<br>சேவை       | Details<br>விவரம்                                  |                        |                               |                     |                                |                  |
|-----------|-------------------------|----------------------------------------------------|------------------------|-------------------------------|---------------------|--------------------------------|------------------|
|           | Select                  | Receipt Type<br>வரவின வகை*                         | Sub Type<br>துணை வகை * | Acct Code<br>கணக்கத் தலைப்பு* | Amount<br>தொகை (₹)* | Department Ref.No.<br>துறையின் | Remark<br>கறிப்ப |
| CLICK ADD |                         | Fees 🗸                                             | Examination Fees 🗸     | 020201102AA22713              | 1                   |                                |                  |
| PAYMENT   | agis<br>agis<br>Payment |                                                    |                        | oank Sel                      | ect Online fo       | r online payn                  | net '            |
|           | Select Ba               | ink for Payment State Bank<br>Select<br>State Bank |                        | Payment Meth<br>செலுத்தும் (  |                     |                                |                  |
|           | Submit                  | Bank of Ban                                        | oda<br>seas Bank       |                               |                     |                                |                  |