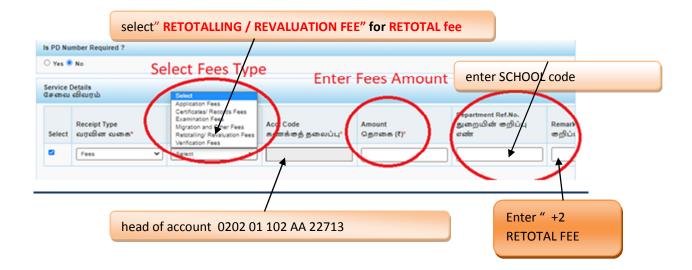

### Select add row to pay Retotal amount

|           | Service I<br>சேவை       | Details<br>விவரம்                                  |                        |                               |                     |                                |                  |
|-----------|-------------------------|----------------------------------------------------|------------------------|-------------------------------|---------------------|--------------------------------|------------------|
|           | Select                  | Receipt Type<br>வரவின வகை*                         | Sub Type<br>துணை வகை * | Acct Code<br>கணக்கத் தலைப்பு* | Amount<br>தொகை (₹)* | Department Ref.No.<br>துறையின் | Remark<br>கறிப்ப |
| CLICK ADD |                         | Fees 🗸                                             | Examination Fees 🗸     | 020201102AA22713              | 1                   |                                |                  |
| PAYMENT   | agis<br>agis<br>Payment |                                                    |                        | oank Sel                      | ect Online fo       | r online payn                  | net '            |
|           | Select Ba               | ink for Payment State Bank<br>Select<br>State Bank |                        | Payment Meth<br>செலுத்தும் (  |                     |                                |                  |
|           | Submit                  | Bank of Ban                                        | oda<br>seas Bank       |                               |                     |                                |                  |

### **SELECT BELOW OPTION FOR PAYMENT**

| Select           | Receipt Type<br>வரவின வகை*                        | Sub Type<br>துணை வகை * | Acct Code<br>கணக்கத் தலைப்பு*             | Amount<br>தொகை (₹)* | Department Ref.No.<br>துறையின் | Rema<br>ுறி |
|------------------|---------------------------------------------------|------------------------|-------------------------------------------|---------------------|--------------------------------|-------------|
| 0                | Fees 🛩                                            | Examination Fees 🗸     | 020201102AA22713                          | 1                   |                                |             |
|                  | otal Amount<br>லும் தொகை(₹)<br>Add Row<br>சேர்க்க | நீக்குக                | ank                                       |                     |                                |             |
| சலுத்த           | தாகை(₹)<br>Add Row<br>சேர்க்க                     |                        | oank Sel                                  | ect Online fo       | r online paym                  | et          |
| சலுத்த<br>ayment | پیش ههرهه (۳)<br>Add Row<br>Select Paym           | ent Gaeway k           | pank Sel<br>Payment Meth<br>Geguja guio a |                     | r online paym                  | et          |