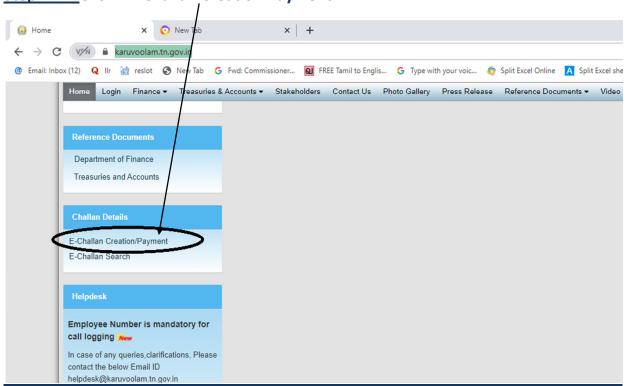

### Step:2 - Click E- Challan Creation Payment

<u>Step:3 - Enter the details in appropriate box - (OTP will sent entered mobile</u> <u>number )</u>

| Home Create Challan Search Challar                                                                                                                           |                                                                                                                                                                   | Helpdesk :<br>04440172172                                                                                                                |  |
|--------------------------------------------------------------------------------------------------------------------------------------------------------------|-------------------------------------------------------------------------------------------------------------------------------------------------------------------|------------------------------------------------------------------------------------------------------------------------------------------|--|
| Remitter Details Remitter Type செலுத்துபவர் வகை * Public   PAN வமமான வரி கணக்க எண் City / Town / Village நகரம் / இராமம் * CHENNAI Aadhar No ஆதார் அடையாள எண் | செலுத்துபவர் கறியீட்டு எண் * செ<br>30 sen<br>Contact No(For receiving OTP & Challan Number ) Blo<br>தொடர்பு எண் * வட்<br>8888888888<br>State Pinc<br>மாநிலம் * அள | emitter Name/DDO Name<br>ອະຊຸມສູ່ສູມເລນັ້ງ ດິເມນາ<br>ໂອດປີໂຮຍet<br>ແປ_FDUK, CHENNAI<br>Nincode<br>ຊະສັສະຣັນ ຫຼາງໃນເຊີ ພູ ແໜ່ກ*<br>300010 |  |
| Period Details<br>கால கட்டம்<br>From Date<br>தேது முகல்<br>[D1/Nov/2021<br>Department Details<br>துறை விவரங்கள்                                              | Of INNOVIZO21                                                                                                                                                     | irrent date                                                                                                                              |  |